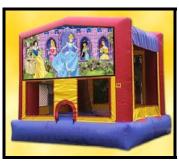

### **SUPER MOONBOUNCES**

Our Super MoonBounces are tried and true favorites which inspire even the most sedate party goers to jump 'till they drop. Floor-to-ceiling walls & I5-foot high ceilings make sure even the most ambitious jumpers are safely contained. All Super MoonBounces are brightly-colored. Elaborate graphics are available in a variety of themes including: Americana, Christmas, Disney Princesses, Finding Nemo, Happy Birthday, Halloween, Mickey Mouse and Friends, Pirates, Power Rangers, Scooby Doo, Superman, Sponge Bob, Toy Story, Winnie the Pooh and Western.

15 feet x 15 feet x 15 feet (h)

**AMERICAN A** 

**CHRISTMAS** 

**DISNEY PRINCESSES** 

FINDING NEMO

HAPPY BIRTHDAY

**HALLOWEEN** 

MICKEY MOUSE & FRIENDS