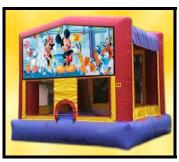

### **SUPER MOONBOUNCES**

Our Super MoonBounces are tried and true favorites which inspire even the most sedate party goers to jump 'till they drop. Floor-to-ceiling walls & I5-foot high ceilings make sure even the most ambitious jumpers are safely contained. All Super MoonBounces are brightly-colored. Elaborate graphics are available in a variety of themes including: Americana, Christmas, Disney Princesses, Finding Nemo, Happy Birthday, Halloween, Mickey Mouse and Friends, Pirates, Power Rangers, Scooby Doo, Superman, Sponge Bob, Toy Story, Winnie the Pooh and Western.

15 feet x 15 feet x 15 feet (h)

**AMERICAN A** 

**CHRISTMAS** 

**DISNEY PRINCESSES** 

FINDING NEMO

HAPPY BIRTHDAY

**HALLOWEEN** 

MICKEY MOUSE & FRIENDS