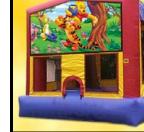

### **SUPER MOONBOUNCES**

Our Super MoonBounces are tried and true favorites which inspire even the most sedate party goers to jump 'till they drop. Floor-to-ceiling walls & I5-foot high ceilings make sure even the most ambitious jumpers are safely contained. All Super MoonBounces are brightly-colored. Elaborate graphics are available in a variety of themes including: Americana, Christmas, Disney Princesses, Finding Nemo, Happy Birthday, Halloween, Mickey Mouse and Friends, Pirates, Power Rangers, Scooby Doo, Superman, Sponge Bob, Toy Story, Winnie the Pooh and Western.

15 feet x 15 feet x 15 feet (h)

**AMERICAN A** 

**CHRISTMAS** 

**DISNEY PRINCESSES** 

FINDING NEMO

HAPPY BIRTHDAY

**HALLOWEEN** 

MICKEY MOUSE & FRIENDS

## MoonBounces

**POWER RANGERS** 

SCOOBY DOO

**SPIDERMAN** 

**SPONGE BOB SQUARE PANTS** 

**TOY STORY** 

WINNIE THE POOH

**WESTERN**