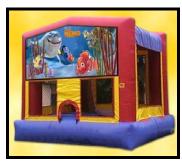

### **SUPER MOONBOUNCES**

Our Super MoonBounces are tried and true favorites which inspire even the most sedate party goers to jump 'till they drop. Floor-to-ceiling walls & I5-foot high ceilings make sure even the most ambitious jumpers are safely contained. All Super MoonBounces are brightly-colored. Elaborate graphics are available in a variety of themes including: Americana, Christmas, Disney Princesses, Finding Nemo, Happy Birthday, Halloween, Mickey Mouse and Friends, Pirates, Power Rangers, Scooby Doo, Superman, Sponge Bob, Toy Story, Winnie the Pooh and Western.

15 feet x 15 feet x 15 feet (h)

**AMERICAN A** 

**CHRISTMAS** 

**DISNEY PRINCESSES** 

FINDING NEMO

HAPPY BIRTHDAY

**HALLOWEEN** 

MICKEY MOUSE & FRIENDS