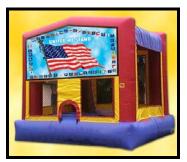

### **SUPER MOONBOUNCES**

Our Super MoonBounces are tried and true favorites which inspire even the most sedate party goers to jump 'till they drop. Floor-to-ceiling walls & I5-foot high ceilings make sure even the most ambitious jumpers are safely contained. All Super MoonBounces are brightly-colored. Elaborate graphics are available in a variety of themes including: Americana, Christmas, Disney Princesses, Finding Nemo, Happy Birthday, Halloween, Mickey Mouse and Friends, Pirates, Power Rangers, Scooby Doo, Superman, Sponge Bob, Toy Story, Winnie the Pooh and Western.

15 feet x 15 feet x 15 feet (h)

**AMERICAN A** 

**CHRISTMAS** 

**DISNEY PRINCESSES** 

FINDING NEMO

HAPPY BIRTHDAY

**HALLOWEEN** 

MICKEY MOUSE & FRIENDS