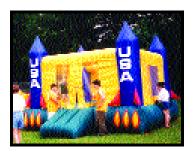

### **SUPER MOONBOUNCES**

Our Super MoonBounces are tried and true favorites which inspire even the most sedate party goers to jump 'till they drop. Floor-to-ceiling walls & I5-foot high ceilings make sure even the most ambitious jumpers are safely contained. All Super MoonBounces are brightly-colored. Elaborate graphics are available in a variety of themes including: Americana, Christmas, Disney Princesses, Finding Nemo, Happy Birthday, Halloween, Mickey Mouse and Friends, Pirates, Power Rangers, Scooby Doo, Superman, Sponge Bob, Toy Story, Winnie the Pooh and Western.

15 feet x 15 feet x 15 feet (h)

**AMERICAN A** 

**CHRISTMAS** 

**DISNEY PRINCESSES** 

FINDING NEMO

HAPPY BIRTHDAY

**HALLOWEEN** 

MICKEY MOUSE & FRIENDS