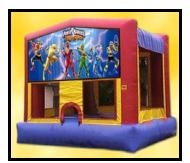

### **SUPER MOONBOUNCES**

Our Super MoonBounces are tried and true favorites which inspire even the most sedate party goers to jump 'till they drop. Floor-to-ceiling walls & I5-foot high ceilings make sure even the most ambitious jumpers are safely contained. All Super MoonBounces are brightly-colored. Elaborate graphics are available in a variety of themes including: Americana, Christmas, Disney Princesses, Finding Nemo, Happy Birthday, Halloween, Mickey Mouse and Friends, Pirates, Power Rangers, Scooby Doo, Superman, Sponge Bob, Toy Story, Winnie the Pooh and Western.

## MoonBounces

**POWER RANGERS** 

SCOOBY DOO

**SPIDERMAN** 

**SPONGE BOB SQUARE PANTS** 

**TOY STORY** 

WINNIE THE POOH

**WESTERN**