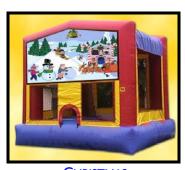

### **SUPER MOONBOUNCES**

Our Super MoonBounces are tried and true favorites which inspire even the most sedate party goers to jump 'till they drop. Floor-to-ceiling walls & I5-foot high ceilings make sure even the most ambitious jumpers are safely contained. All Super MoonBounces are brightly-colored. Elaborate graphics are available in a variety of themes including: Americana, Christmas, Disney Princesses, Finding Nemo, Happy Birthday, Halloween, Mickey Mouse and Friends, Pirates, Power Rangers, Scooby Doo, Superman, Sponge Bob, Toy Story, Winnie the Pooh and Western.

15 feet x 15 feet x 15 feet (h)

**AMERICAN A** 

**CHRISTMAS** 

**DISNEY PRINCESSES** 

FINDING NEMO

HAPPY BIRTHDAY

**HALLOWEEN** 

MICKEY MOUSE & FRIENDS