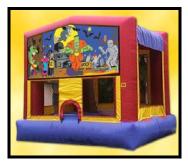

### **SUPER MOONBOUNCES**

Our Super MoonBounces are tried and true favorites which inspire even the most sedate party goers to jump 'till they drop. Floor-to-ceiling walls & I5-foot high ceilings make sure even the most ambitious jumpers are safely contained. All Super MoonBounces are brightly-colored. Elaborate graphics are available in a variety of themes including: Americana, Christmas, Disney Princesses, Finding Nemo, Happy Birthday, Halloween, Mickey Mouse and Friends, Pirates, Power Rangers, Scooby Doo, Superman, Sponge Bob, Toy Story, Winnie the Pooh and Western.

15 feet x 15 feet x 15 feet (h)

**AMERICAN A** 

**CHRISTMAS** 

**DISNEY PRINCESSES** 

FINDING NEMO

HAPPY BIRTHDAY

**HALLOWEEN** 

MICKEY MOUSE & FRIENDS