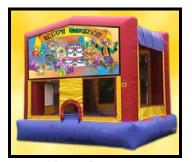

### **SUPER MOONBOUNCES**

Our Super MoonBounces are tried and true favorites which inspire even the most sedate party goers to jump 'till they drop. Floor-to-ceiling walls & I5-foot high ceilings make sure even the most ambitious jumpers are safely contained. All Super MoonBounces are brightly-colored. Elaborate graphics are available in a variety of themes including: Americana, Christmas, Disney Princesses, Finding Nemo, Happy Birthday, Halloween, Mickey Mouse and Friends, Pirates, Power Rangers, Scooby Doo, Superman, Sponge Bob, Toy Story, Winnie the Pooh and Western.

15 feet x 15 feet x 15 feet (h)

**AMERICAN A** 

**CHRISTMAS** 

**DISNEY PRINCESSES** 

FINDING NEMO

HAPPY BIRTHDAY

**HALLOWEEN** 

MICKEY MOUSE & FRIENDS