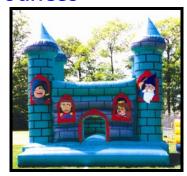

### **ENCHANTED CASTLE**

Enter an enchanted world of Princes & Princesses and then jump to your hearts delight. Everybody loves a castle! Perfect for fairy-tale themed, or un-themed parties alike.

16 feet x 17 feet x 15 feet (h).