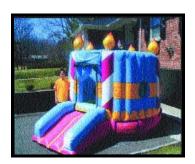

### SUPER SLIDE 'N BOUNCE COMBO:

Come one! Come all! Jump, Jump, Jump! And Slide, Slide, Slide! Our Super Combo is both a MoonBounce and a slide in one. A divider wall with passageway allows kids to move freely from slide to bounce while keeping play areas separate & safe. Custom designed circus/carnival graphics make this an irresistible attraction at any event.

25 feet x 20 feet. x 14 feet (h)