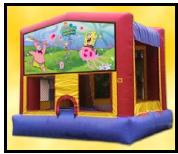

### **SUPER MOONBOUNCES**

Our Super MoonBounces are tried and true favorites which inspire even the most sedate party goers to jump 'till they drop. Floor-to-ceiling walls & I5-foot high ceilings make sure even the most ambitious jumpers are safely contained. All Super MoonBounces are brightly-colored. Elaborate graphics are available in a variety of themes including: Americana, Christmas, Disney Princesses, Finding Nemo, Happy Birthday, Halloween, Mickey Mouse and Friends, Pirates, Power Rangers, Scooby Doo, Superman, Sponge Bob, Toy Story, Winnie the Pooh and Western.

15 feet x 15 feet x 15 feet (h)

**AMERICAN A** 

**CHRISTMAS** 

**DISNEY PRINCESSES** 

FINDING NEMO

HAPPY BIRTHDAY

**HALLOWEEN** 

MICKEY MOUSE & FRIENDS