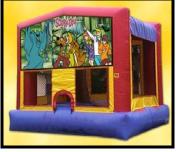

### **SUPER MOONBOUNCES**

Our Super MoonBounces are tried and true favorites which inspire even the most sedate party goers to jump 'till they drop. Floor-to-ceiling walls & I5-foot high ceilings make sure even the most ambitious jumpers are safely contained. All Super MoonBounces are brightly-colored. Elaborate graphics are available in a variety of themes including: Americana, Christmas, Disney Princesses, Finding Nemo, Happy Birthday, Halloween, Mickey Mouse and Friends, Pirates, Power Rangers, Scooby Doo, Superman, Sponge Bob, Toy Story, Winnie the Pooh and Western.

## MoonBounces

**POWER RANGERS** 

SCOOBY DOO

**SPIDERMAN** 

**SPONGE BOB SQUARE PANTS** 

**TOY STORY** 

WINNIE THE POOH

**WESTERN**