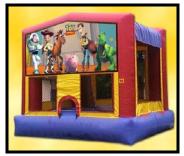

### **SUPER MOONBOUNCES**

Our Super MoonBounces are tried and true favorites which inspire even the most sedate party goers to jump 'till they drop. Floor-to-ceiling walls & I5-foot high ceilings make sure even the most ambitious jumpers are safely contained. All Super MoonBounces are brightly-colored. Elaborate graphics are available in a variety of themes including: Americana, Christmas, Disney Princesses, Finding Nemo, Happy Birthday, Halloween, Mickey Mouse and Friends, Pirates, Power Rangers, Scooby Doo, Superman, Sponge Bob, Toy Story, Winnie the Pooh and Western.

15 feet x 15 feet x 15 feet (h)

**AMERICAN A** 

**CHRISTMAS** 

**DISNEY PRINCESSES** 

FINDING NEMO

HAPPY BIRTHDAY

**HALLOWEEN** 

MICKEY MOUSE & FRIENDS

## MoonBounces

**POWER RANGERS** 

SCOOBY DOO

**SPIDERMAN** 

**SPONGE BOB SQUARE PANTS** 

**TOY STORY** 

WINNIE THE POOH

**WESTERN**