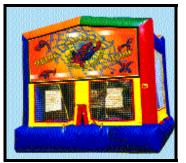

### **SUPER MOONBOUNCES**

Our Super MoonBounces are tried and true favorites which inspire even the most sedate party goers to jump 'till they drop. Floor-to-ceiling walls & I5-foot high ceilings make sure even the most ambitious jumpers are safely contained. All Super MoonBounces are brightly-colored. Elaborate graphics are available in a variety of themes including: Americana, Christmas, Disney Princesses, Finding Nemo, Happy Birthday, Halloween, Mickey Mouse and Friends, Pirates, Power Rangers, Scooby Doo, Superman, Sponge Bob, Toy Story, Winnie the Pooh and Western.

15 feet x 15 feet x 15 feet (h)

**AMERICAN A** 

**CHRISTMAS** 

**DISNEY PRINCESSES** 

FINDING NEMO

HAPPY BIRTHDAY

**HALLOWEEN** 

MICKEY MOUSE & FRIENDS

## MoonBounces

**POWER RANGERS** 

SCOOBY DOO

**SPIDERMAN** 

**SPONGE BOB SQUARE PANTS** 

**TOY STORY** 

WINNIE THE POOH

**WESTERN**