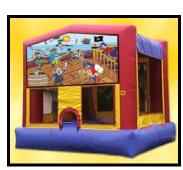

### **SUPER MOONBOUNCES**

Our Super MoonBounces are tried and true favorites which inspire even the most sedate party goers to jump 'till they drop. Floor-to-ceiling walls & I5-foot high ceilings make sure even the most ambitious jumpers are safely contained. All Super MoonBounces are brightly-colored. Elaborate graphics are available in a variety of themes including: Americana, Christmas, Disney Princesses, Finding Nemo, Happy Birthday, Halloween, Mickey Mouse and Friends, Pirates, Power Rangers, Scooby Doo, Superman, Sponge Bob, Toy Story, Winnie the Pooh and Western.

**PIRATES** 