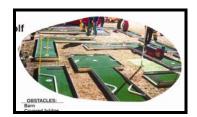

#### **3-D MINIATURE GOLF**

Windmills, Loop-de-Loop & more. Now try it in our wild & wacky 3-D, neon version. All the fun & challenge, in our high-tech form. We provide the course, the obstacles, the balls & clubs. And of course, the 3-D glasses. A nine-hold course. Great fun for all ages.