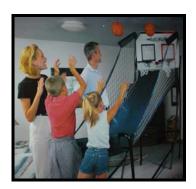

# ELECTRONIC BASKETBALL (POP-A-SHOT)

Play against yourself or a friend. Two players can shoot hoops simultaneously while the backboard keeps score electronically. A smash hit at any event, indoors or out.