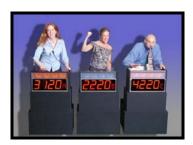

#### THE MILLIONAIRE SHOW

Based on the popular TV Show, guests get a chance to sit in the "hot seat" and test their intellectual might. Includes host, lock-out buzzers, video screen, sound system, music & lifelines. Numerous upgrades & options available. Ask your sales representative for specifics.